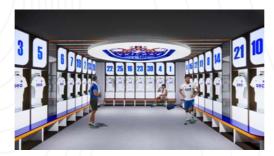

### Singapore Lion City Sailors Football Training Centre

MacPherson, Singapore Project type: Football Training Facility