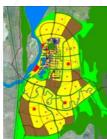

### **Constellation City**

6 to 20 million population

#### City

2 to 6 million population

Neighbourhood

# Central Business District

Landscape